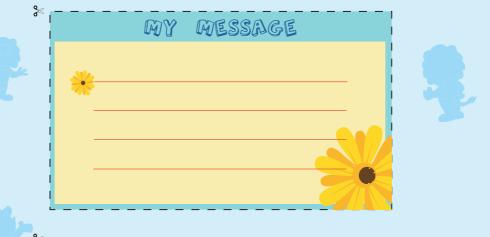

## Tips to making friends

TIPS To have a friend is one of the most wonderful experiences in life. To have a friends by making someone's day,

Write to a classmate and do something to make his/her day!

my message