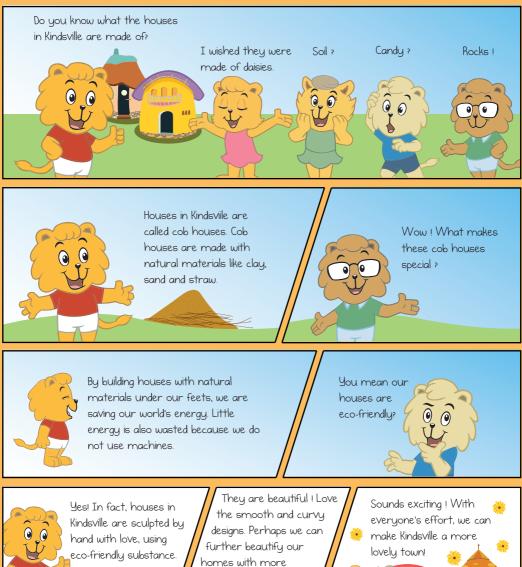

#### Kindsville Houses

yellow daisies!

| Refer to<br>tickers page<br>Create your own timetable. Remember to be kind to the people around you !<br>(Refer to the sticker page that can help you plan your day) |                 |                    |
|----------------------------------------------------------------------------------------------------------------------------------------------------------------------|-----------------|--------------------|
|                                                                                                                                                                      |                 |                    |
| Name:                                                                                                                                                                | Date/Day:       |                    |
| Time                                                                                                                                                                 | Schedule        | What should I do?  |
| 8am                                                                                                                                                                  | Wake up         | (Tidy my own bed)  |
| 9.30am                                                                                                                                                               | Eat breakfast   |                    |
| 10am                                                                                                                                                                 | Pack school bag |                    |
| 10.30am                                                                                                                                                              | Bathe           |                    |
| llam                                                                                                                                                                 | Go to school    | (Say Hito Teacher) |
|                                                                                                                                                                      |                 |                    |
|                                                                                                                                                                      |                 |                    |
|                                                                                                                                                                      |                 |                    |
|                                                                                                                                                                      |                 |                    |
|                                                                                                                                                                      |                 |                    |
|                                                                                                                                                                      |                 |                    |
|                                                                                                                                                                      |                 |                    |
|                                                                                                                                                                      |                 |                    |