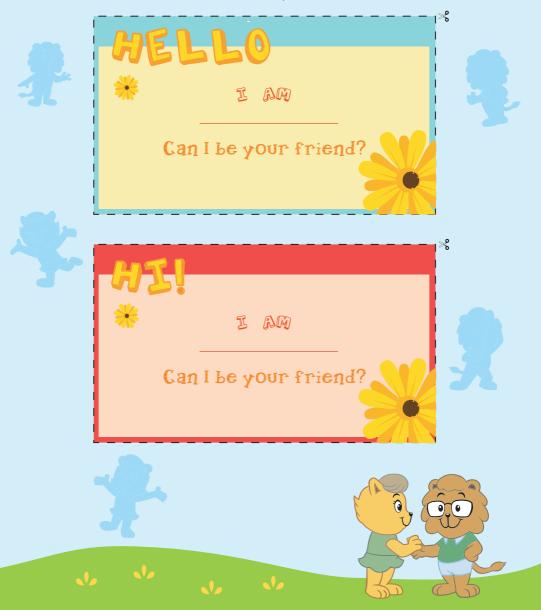

Watch the animation episode on <u>http://www.youtube.com/kindnesssg</u> to find out what happen to Kai Leng that made him cry ! Write to a classmate and introduce yourself! (Cut out these cards and pass it to a friend)

Make new friends / 'Ye

Back to School Challenge