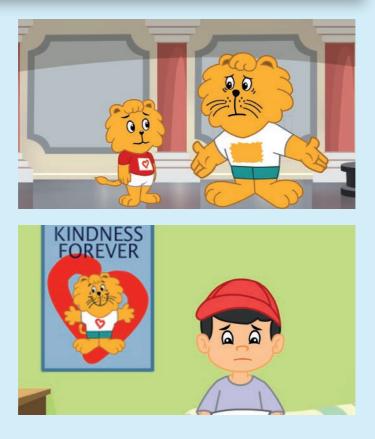

#### Watch Singa and the Kindness Cubbies Animation

When Singa and the Kindness Cubbies hear the plight of a child, they have to time travel to the future only to discover that Singa himself was responsible for Kai leng's tears.

Watch the animation episode on <u>http://www.youtube.com/kindnesssg</u> to find out what happen to Kai Leng that made him cry ! Write to a classmate and introduce yourself! (Cut out these cards and pass it to a friend)