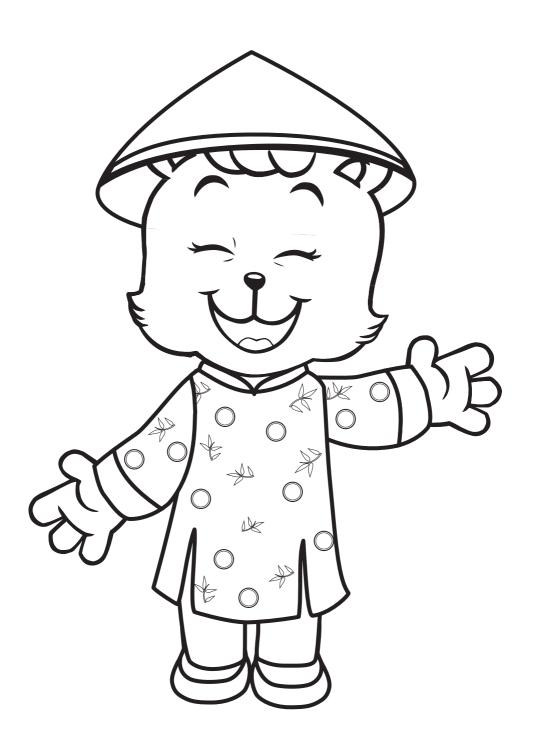

### The traditional Vietnamese costume is known as the Ao Dai.

It is a long silk tunic with a conventional looking collar and is buttoned down on the left side. The Ao Dai has a version for women as well, which flows down to the ankles.

### DRESS ME UP!

Dress Singa and Sher by colouring the pictures in pg 7 and 8. Can you guess which traditional costume they are wearing?