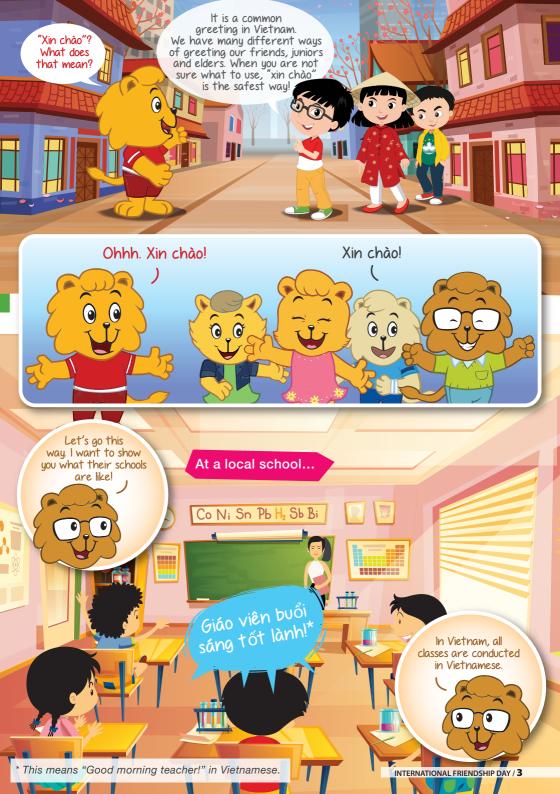

Wow, there are so many activities here!







# DISCOVERING VIETNAM





# Tet, meaning 'festival of the first day', is the Lunar New Year and biggest festival in Vietnam.

The celebration usually takes place in January or February. People will spend time with their families, visit their relatives and hope for the best of the new year to come.



### The traditional Vietnamese costume is known as the Ao Dai.

It is a long silk tunic with a conventional looking collar and is buttoned down on the left side. The Ao Dai has a version for women as well, which flows down to the ankles.



### DRESS ME UP!

Dress Singa and Sher by colouring the pictures in pg 7 and 8. Can you guess which traditional costume they are wearing?







# DESIGN A FLAG

If Kindsville were a country, what woul