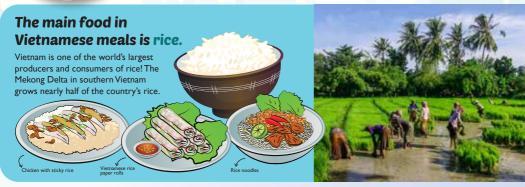

Wow, there are so many activities here!







# DISCOVERING VIETNAM





# Tet, meaning 'festival of the first day', is the Lunar New Year and biggest festival in Vietnam.

The celebration usually takes place in January or February. People will spend time with their families, visit their relatives and hope for the best of the new year to come.



### The traditional Vietnamese costume is known as the Ao Dai.

It is a long silk tunic with a conventional looking collar and is buttoned down on the left side. The Ao Dai has a version for women as well, which flows down to the ankles.



### DRESS ME UP!

Dress Singa and Sher by colouring the pictures in pg 7 and 8. Can you guess which traditional costume they are wearing?







# DESIGN A FLAG

If Kindsville were a country, what would its national flag look like? Design your Kindsville flag and write one or tw