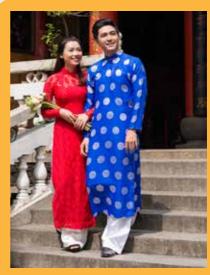

### The traditional Vietnamese costume is known as the Ao Dai.

It is a long silk tunic with a conventional looking collar and is buttoned down on the left side. The Ao Dai has a version for women as well, which flows down to the ankles.