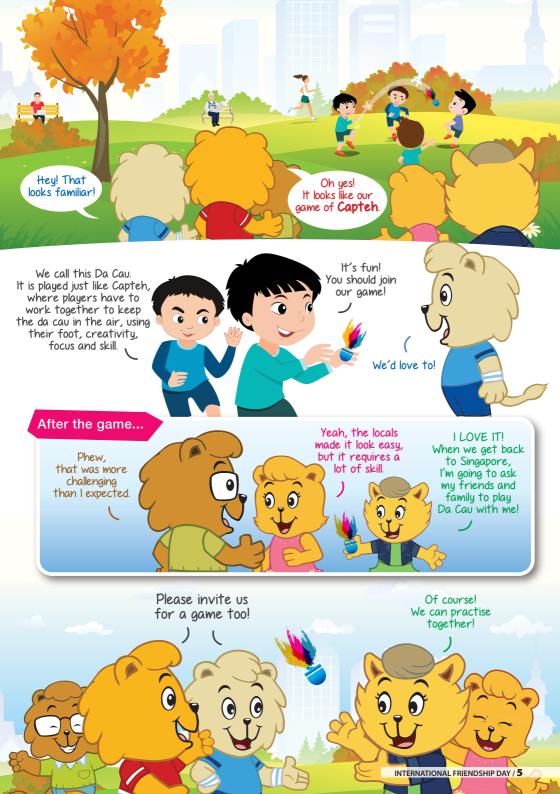

Wow, there are so many activities here!







# DISCOVERING VIETNAM





# Tet, meaning 'festival of the first day', is the Lunar New Year and biggest festival in Vietnam.

The celebration usually takes place in January or February. People will spend time with their families, visit their relatives and hope for the best of the new year to come.



### The traditional Vietnamese costume is known as the Ao Dai.

It is a long silk tunic with a conventional looking collar and is buttoned down on the left side. The Ao Dai has a version for women as well, which flows down to the ankles.



### DRESS ME UP!

Dress Singa and Sher by colouring the pictures in pg 7 and 8. Can you guess which traditional costume they are wearing?







# DESIGN A FLAG

If Kindsville were a country, what would its national flag look like? Design your Kindsv