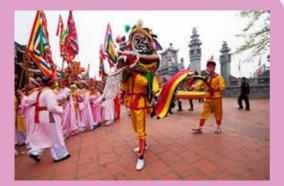

# Tet, meaning 'festival of the first day', is the Lunar New Year and biggest festival in Vietnam.

The celebration usually takes place in January or February. People will spend time with their families, visit their relatives and hope for the best of the new year to come.