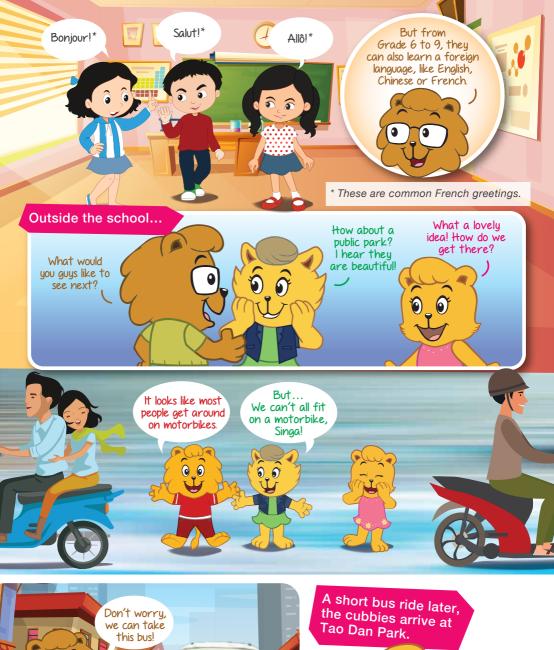

Wow, there are so many activities here!







# DISCOVERING VIETNAM





# Tet, meaning 'festival of the first day', is the Lunar New Year and biggest festival in Vietnam.

The celebration usually takes place in January or February. People will spend time with their families, visit their relatives and hope for the best of the new year to come.



### The traditional Vietnamese costume is known as the Ao Dai.

It is a long silk tunic with a conventional looking collar and is buttoned down on the left side. The Ao Dai has a version for women as well, which flows down to the ankles.



### DRESS ME UP!

Dress Singa and Sher by colouring the pictures in pg 7 and 8. Can you guess which traditional costume they are wearing?







# DESIGN A FLAG

If Kindsville were a country, what would