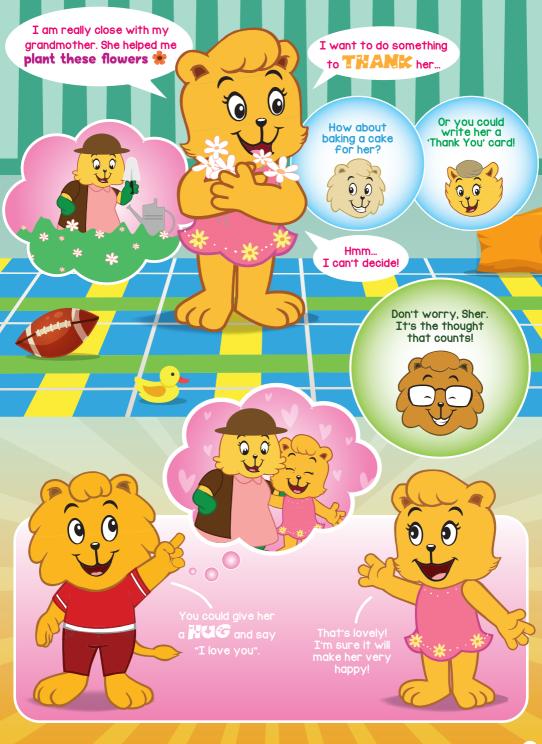

+ FAMILY VALUES +

To **LOVE** is to give. Prompt your child to share how they have showed love or was shown love by a family member in the past week.