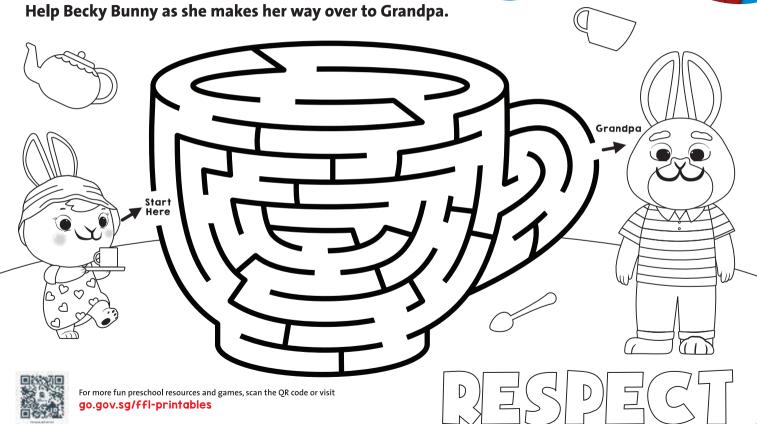

those in need.

Becky Bunny and Grandpa are enjoying some warm drinks together. She brings over his cup of drink as an act of **RESPECT**.