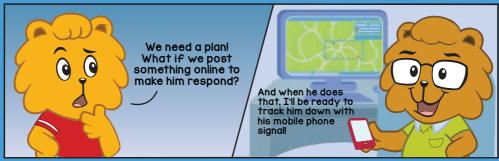

### THE BIG BANG

The Kindness Cubbies are out on an important mission this Kindness Day! With Tomeo stuck at home, will the rest of the Kindness Cubbies be able to complete their mission and save the day? Find out in this episode!