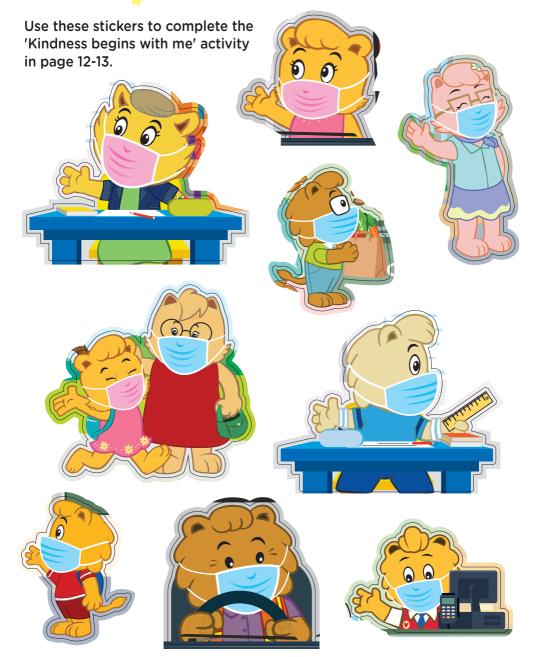

# Kindness begins with me

It's Kindness Month! The Cubbies are being kind!

Can you complete the pictures using the stickers on the sticker page?