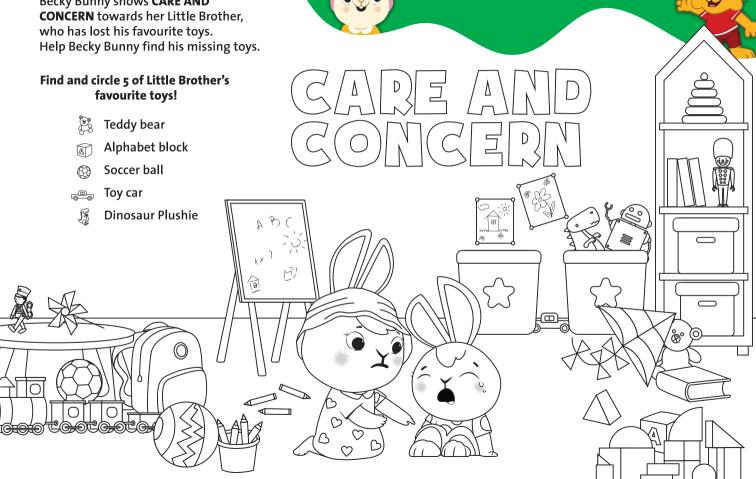

Becky Bunny shows **CARE AND CONCERN** towards her Little Brother. who has lost his favourite toys.

To show our **CARE** is to give help. Guide your child to reflect on how they can show care by giving help to

those in need.

Becky Bunny and Grandpa are enjoying some warm drinks together. She brings over his cup of drink as an act of **RESPECT**.