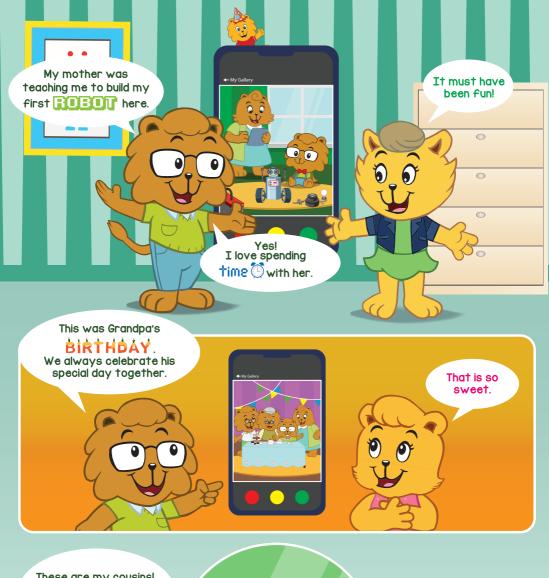

Happy reading!

Tosh made a new app on his tablet.

Hey guys! Check out my **PHOTO** album app!

Just tell it what photos you want to see and the app will show it to you!

← My Gallery

Look! Baby Tosh was such a cute baby!

Show me Tosh's **FAMILY** photos!