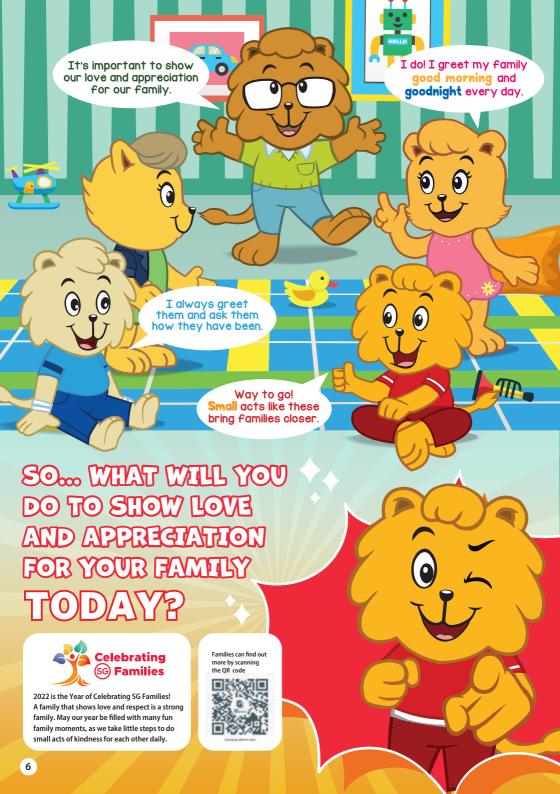

## MY FAMILY CHOOSES KINDNESS

It is the time of the year for Kindness Day!
As we celebrate this special occasion in the month of May, we hope that families can jump onto the bandwagon of kindness by showing love, care and concern, commitment, and respect to those closest to them.

2022 is also the Year of Celebrating SG Families.
As part of a collaborative effort between
Families for Life and Singapore Kindness
Movement, we have curated a resource pack for
your use with your child as you share precious
moments together. A family that shows love
and respect is a strong family. May our year be
filled with many fun family moments, as we
take little steps to do a small act of kindness for
each other daily.

Together, we can make every day
Kindness Day!

5 Singas with party hats are hidden in this booklet. Can you find them all?