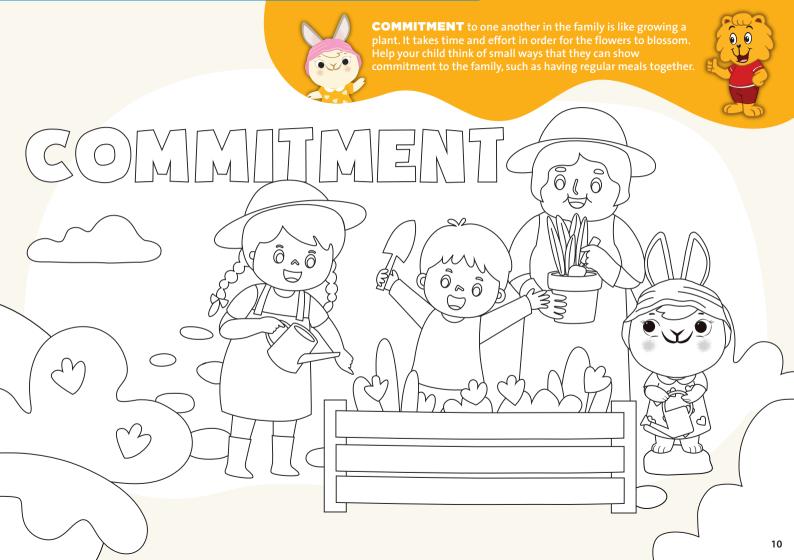

+ FAMILY VALUES +

To **LOVE** is to give. Prompt your child to share how they have showed love or was shown love by a family member in the past week.